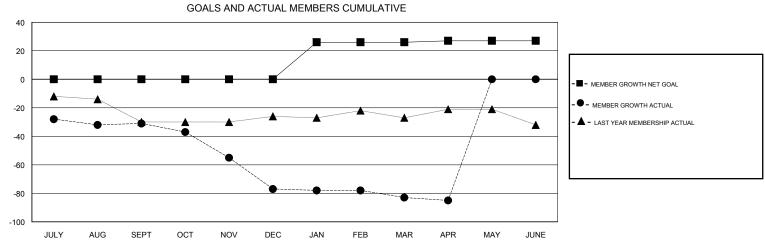

## **CINDY GREGG LOCATION OHIO GMT CA** Clubs Members RESULTS FOR 2018-2019 RESULTS FOR 2018-2019 NEW CLUB GOAL NEW CLUBS DROPPED CLUBS MEMBER GROWTH NET MEMBER GROWTH DROPPED QUARTER QUARTER GOAL ACTUAL MEMBERS ACTUAL (including transfers) 0 0 2 0 21 49 JULY/AUG/SEPT JULY/AUG/SEPT 0 25 71 OCT/NOV/DEC OCT/NOV/DEC 0 1 0 26 31 34 JAN/FEB/MAR JAN/FEB/MAR 0 0 0 1 16 18 APR/MAY/JUNE APR/MAY/JUNE